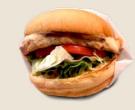

**NACHO LIBRE** *J* **−** 11.95

5 OZ GRASSFED PATTY W/BEEF BACON BITS, ROASTED POBLANO PEPPERS, GOUDA CHEESE, PICKLED JALAPEÑOS AND RED ONIONS, CRUSHED TORTILLA CHIPS, GHOST SAUCE

**PORTO' BEE** — 6.95

3 CHEESE STUFFED PORTOBELLO, LETTUCE, TOMATO, HB SAUCE (COOKED IN PEANUT OIL — EGG, DAIRY)